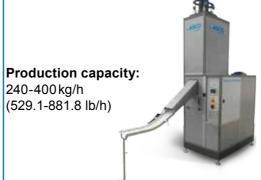

### **Dry Ice Reformer A700R**

The dry ice reformer A700R produces dense dry ice blocks/slices in various sizes by compressing dry ice pellets.

Production capacity: 200-700 kg/h (440.9-1543.2 lb/h)