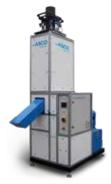

### **Dry Ice Pelletizer P28**

This compact and powerful dry ice pelletizer has a production capacity of 280 kg/hr and meets the demands for higher quantities plus quality and flexibility in the daily working process.

Production capacity: 280 kg/h (617.3 lb/h)

#### Pellet sizes:

3 mm, 10 mm, 16 mm (1/8, 3/8, 5/8 in)