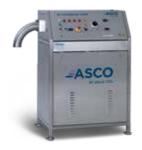

### Dry Ice Pelletizer A55P

This compact dry ice pelletizer is ideal for establishing an in-house dry ice production or for building up small dry ice production centres.

Production capacity: 55 kg/h (121.3 lb/h)

#### Pellet sizes:

3 mm, 6 mm, 10 mm, 16 mm (1/8, 1/4, 3/8, 5/8 in)