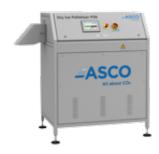

# Dry Ice Pelletizer A120P

The compact, powerful and versatile dry ice pelletizer produces pellets in five different sizes for a medium-sized dry ice need.

# Production capacity: 120 kg/h (264.6 lb/h)

#### Pellet sizes:

1.7 mm, 3 mm, 6 mm, 10 mm, 16 mm (1/16, 1/8, 1/4, 3/8, 5/8 in)