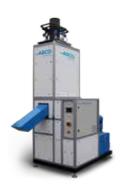

# Dry Ice Pelletizer A120P

The compact, powerful and versatile dry ice pelletizer produces pellets in five different sizes for a medium-sized dry ice need.

# Production capacity: 120 kg/h (264.6 lb/h)

#### Pellet sizes:

1.7 mm, 3 mm, 6 mm, 10 mm, 16 mm (1/16, 1/8, 1/4, 3/8, 5/8 in)