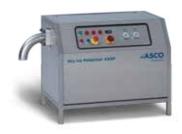

## Dry Ice Pelletizer A30P

This compact dry ice pelletizer is suitable for the production of small amounts of dry ice for blasting and cooling purposes.

Production capacity: 30 kg/h (66.1 lb/h)

#### Pellet sizes:

3 mm, 6 mm, 10 mm, 16 mm (1/8, 1/4, 3/8, 5/8 in)